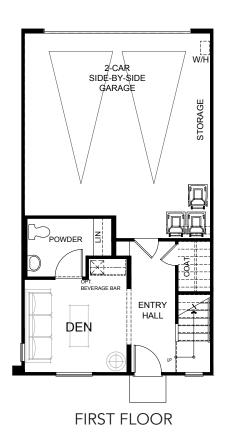

## **PLAN 3F, The Dunes**

3 Bed 2 Bath + 2 powders 1,851 sq ft 2-car Side-by-side Garage

SECOND FLOOR

THIRD FLOOR

Floorplans and renderings are artist's conception based on preliminary information. Some homesites may be pre-plotted for specific variations or options. Please consult your Home Advisor for details. In an effort to improve our homes, Olson Homes reserves the right to change features, prices or plans without notice. Windows, doors, porches, patios and decks vary per elevation and per homesite location. Floorplan measurements are approximate. Prices and availability are subject to change without notice. DRE #01877641. CSLB #939166 Olson Urban Housing, L.P. ©2023 Olson Homes and HB Walk<sup>TM</sup>.