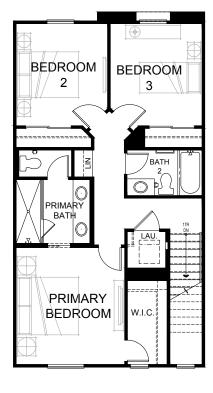

## **PLAN 3F, The Dunes**

3 Bed 2 Bath + 2 powders 1,851 sq ft 2-car Side-by-side Garage

SECOND FLOOR

THIRD FLOOR

Floorplans and renderings are artist's conception based on preliminary information. Some homesites may be pre-plotted for specific variations or options. Please consult your Home Advisor for details. In an effort to improve our homes, Olson Homes reserves the right to change features, prices or plans without notice. Windows, doors, porches, patios and decks vary per elevation and per homesite location. Floorplan measurements are approximate. Prices and availability are subject to change without notice. DRE #01877641. CSLB #939166 Olson Urban Housing, L.P. ©2023 Olson Homes and HB Walk<sup>TM</sup>.