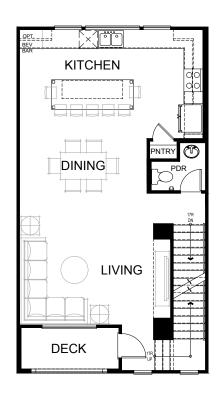

## **PLAN 3F, The Dunes**

3 Bed 2 Bath + 2 powders 1,851 sq ft 2-car Side-by-side Garage

SECOND FLOOR

THIRD FLOOR

Floorplans and renderings are artist's conception based on preliminary information. Some homesites may be pre-plotted for specific variations or options. Please consult your Home Advisor for details. In an effort to improve our homes, Olson Homes reserves the right to change features, prices or plans without notice. Windows, doors, porches, patios and decks vary per elevation and per homesite location. Floorplan measurements are approximate. Prices and availability are subject to change without notice. DRE #01877641. CSLB #939166 Olson Urban Housing, L.P. ©2023 Olson Homes and HB Walk<sup>TM</sup>.