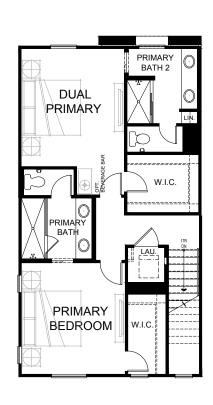

**PLAN 3E, The Dunes** 4 Bed 3.5 Bath 1,851 sq ft 2-car Side-by-side Garage (located at model building only)







## FIRST FLOOR

SECOND FLOOR

## THIRD FLOOR

## HB Walk by Olson Homes | 8375 Talbert Avenue, Huntington Beach, CA 92646 | (562) 370-9514 | hb@theolsonco.com | HBWalkHomes.com Floorplans and renderings are artist's conception based on preliminary information. Some homesites may be pre-plotted for specific variations or options. Please consult your Home Advisor for details. In

Floorplans and renderings are artist's conception based on preliminary information. Some homesites may be pre-plotted for specific variations or options. Please consult your Home Advisor for details. In an effort to improve our homes, Olson Homes reserves the right to change features, prices or plans without notice. Windows, doors, porches, patios and decks vary per elevation and per homesite location. Floorplan m