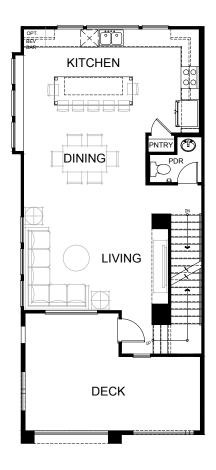

**PLAN 3E, The Dunes** 4 Bed 3.5 Bath 1,851 sq ft 2-car Side-by-side Garage (located at model building only)







## FIRST FLOOR

SECOND FLOOR

## THIRD FLOOR

## HB Walk by Olson Homes | 8375 Talbert Avenue, Huntington Beach, CA 92646 | (562) 370-9514 | hb@theolsonco.com | HBWalkHomes.com Floorplans and renderings are artist's conception based on preliminary information. Some homesites may be pre-plotted for specific variations or options. Please consult your Home Advisor for details. In

Floorplans and renderings are artist's conception based on preliminary information. Some homesites may be pre-plotted for specific variations or options. Please consult your Home Advisor for details. In an effort to improve our homes, Olson Homes reserves the right to change features, prices or plans without notice. Windows, doors, porches, patios and decks vary per elevation and per homesite location. Floorplan