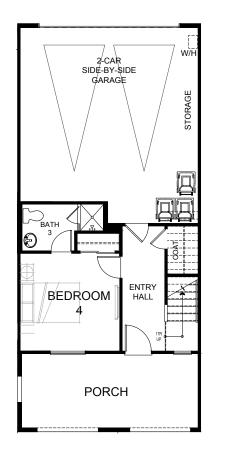

**PLAN 3E, The Dunes** 4 Bed 3.5 Bath 1,851 sq ft 2-car Side-by-side Garage (located at model building only)

## FIRST FLOOR

SECOND FLOOR