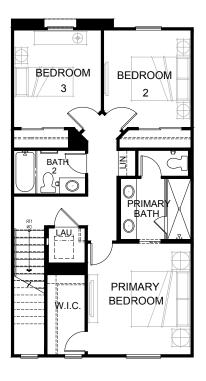

## **PLAN 3BR, The Dunes**

3 Bed 2 Bath + 2 powders 1,851 sq ft 2-car Side-by-side Garage (located at model building only)

FIRST FLOOR

SECOND FLOOR

THIRD FLOOR

HB Walk by Olson Homes | 8375 Talbert Avenue, Huntington Beach, CA 92646 | (562) 370-9514 | hb@theolsonco.com | HBWalkHomes.com