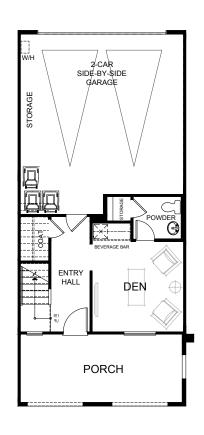

## **PLAN 3BR, The Dunes**

3 Bed 2 Bath + 2 powders 1,851 sq ft 2-car Side-by-side Garage (located at model building only)

FIRST FLOOR

SECOND FLOOR

THIRD FLOOR

HB Walk by Olson Homes | 8375 Talbert Avenue, Huntington Beach, CA 92646 | (562) 370-9514 | hb@theolsonco.com | HBWalkHomes.com