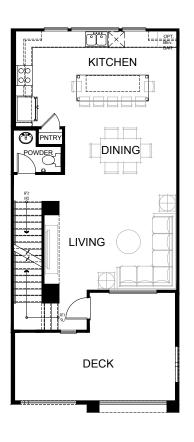

## **PLAN 3BR, The Dunes**

3 Bed 2 Bath + 2 powders 1,851 sq ft 2-car Side-by-side Garage (located at model building only)

FIRST FLOOR

SECOND FLOOR

THIRD FLOOR

HB Walk by Olson Homes | 8375 Talbert Avenue, Huntington Beach, CA 92646 | (562) 370-9514 | hb@theolsonco.com | HBWalkHomes.com