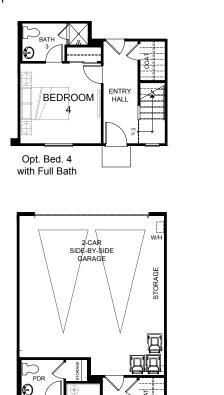

## PLAN 3A, The Dunes

3 Bed 2 Bath + 2 powders 1,851 sq ft 2-car Side-by-side Garage

ENTRY

HALL

DEN

OPTIONAL

BED 4

FIRST FLOOR