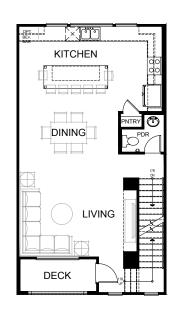

## PLAN 3A, The Dunes

3 Bed 2 Bath + 2 powders 1,851 sq ft 2-car Side-by-side Garage

ENTRY

HALL

DEN

OPTIONAL

BED 4

FIRST FLOOR