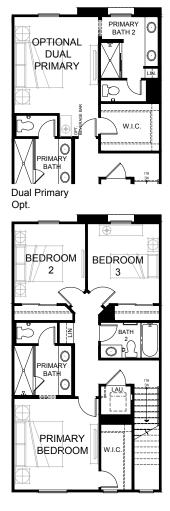

## PLAN 3A, The Dunes

3 Bed 2 Bath + 2 powders 1,851 sq ft 2-car Side-by-side Garage



ENTRY

HALL

DEN

OPTIONAL

BED 4

FIRST FLOOR



SECOND FLOOR



THIRD FLOOR

## HB Walk by Olson Homes | 8375 Talbert Avenue, Huntington Beach, CA 92646 | (562) 370-9514 | hb@theolsonco.com | HBWalkHomes.com

Floorplans and renderings are artist's conception based on preliminary information. Some homesites may be pre-plotted for specific variations or options. Please consult your Home Advisor for details. In an effort to improve our homes, Olson Homes reserves the right to change features, prices or plans without notice. Windows, doors, porches, patios and decks vary per elevation and per homesite location. Floorplan measurements are approximate. Prices and availability are subject to change without notice. DRE #01877641. CSLB #939166 Olson Urban Housing, L.P. ©2023 Olson Homes and HB Walk<sup>TM</sup>.