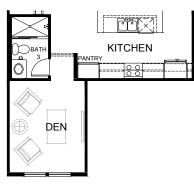

## **PLAN 2A, The Tide**

- 3 Bed
- 3 Bath
- 1,569 sq ft
- 2-car Side-by-side Garage

Opt. Den and Powder

Opt. Den and Bathroom

OPTIONAL STACKED WASHER AND DRYER WITH STORAGE

Opt. Loft and Beverage Bar

HB Walk by Olson Homes | 8375 Talbert Avenue, Huntington Beach, CA 92646 | (562) 370-9514 | hb@theolsonco.com | HBWalkHomes.com