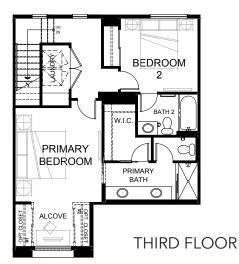

## **PLAN 2A, The Tide**

- 3 Bed
- 3 Bath
- 1,569 sq ft
- 2-car Side-by-side Garage

Opt. Den and Powder

Opt. Den and Bathroom

OPTIONAL STACKED WASHER AND DRYER WITH STORAGE

Opt. Loft and Beverage Bar

HB Walk by Olson Homes | 8375 Talbert Avenue, Huntington Beach, CA 92646 | (562) 370-9514 | hb@theolsonco.com | HBWalkHomes.com