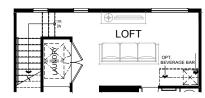

## **PLAN 2A, The Tide**

- 3 Bed
- 3 Bath
- 1,569 sq ft
- 2-car Side-by-side Garage

Opt. Den and Powder

Opt. Den and Bathroom

OPTIONAL STACKED WASHER AND DRYER WITH STORAGE

Opt. Loft and Beverage Bar

HB Walk by Olson Homes | 8375 Talbert Avenue, Huntington Beach, CA 92646 | (562) 370-9514 | hb@theolsonco.com | HBWalkHomes.com