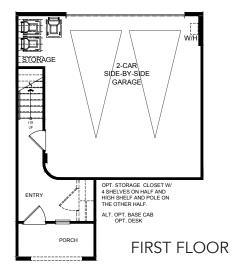

## **PLAN 2A, The Tide**

- 3 Bed
- 3 Bath
- 1,569 sq ft
- 2-car Side-by-side Garage

Opt. Den and Powder

Opt. Den and Bathroom

OPTIONAL STACKED WASHER AND DRYER WITH STORAGE

Opt. Loft and Beverage Bar

HB Walk by Olson Homes | 8375 Talbert Avenue, Huntington Beach, CA 92646 | (562) 370-9514 | hb@theolsonco.com | HBWalkHomes.com