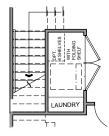

## **PLAN 2A, The Tide**

- 3 Bed
- 3 Bath
- 1,569 sq ft
- 2-car Side-by-side Garage

Opt. Den and Powder

Opt. Den and Bathroom

OPTIONAL STACKED WASHER AND DRYER WITH STORAGE

Opt. Loft and Beverage Bar

HB Walk by Olson Homes | 8375 Talbert Avenue, Huntington Beach, CA 92646 | (562) 370-9514 | hb@theolsonco.com | HBWalkHomes.com