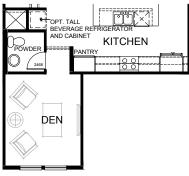

## **PLAN 2A, The Tide**

- 3 Bed
- 3 Bath
- 1,569 sq ft
- 2-car Side-by-side Garage

Opt. Den and Powder

Opt. Den and Bathroom

OPTIONAL STACKED WASHER AND DRYER WITH STORAGE

Opt. Loft and Beverage Bar

HB Walk by Olson Homes | 8375 Talbert Avenue, Huntington Beach, CA 92646 | (562) 370-9514 | hb@theolsonco.com | HBWalkHomes.com