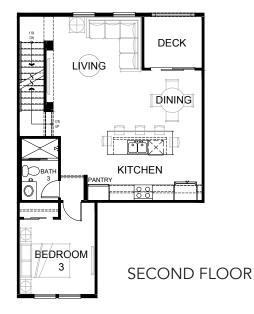

## **PLAN 2A, The Tide**

- 3 Bed
- 3 Bath
- 1,569 sq ft
- 2-car Side-by-side Garage

Opt. Den and Powder

Opt. Den and Bathroom

OPTIONAL STACKED WASHER AND DRYER WITH STORAGE

Opt. Loft and Beverage Bar

HB Walk by Olson Homes | 8375 Talbert Avenue, Huntington Beach, CA 92646 | (562) 370-9514 | hb@theolsonco.com | HBWalkHomes.com