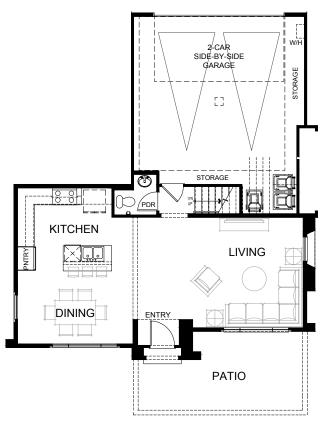

## **PLAN 4A, The Reef**

3 Bed 2.5 Bath 1,840 sq ft 2-car Side-by-side Garage

FIRST FLOOR SECOND FLOOR

HB Walk by Olson Homes | 8375 Talbert Avenue, Huntington Beach, CA 92646 | (562) 370-9514 | hb@theolsonco.com | HBWalkHomes.com