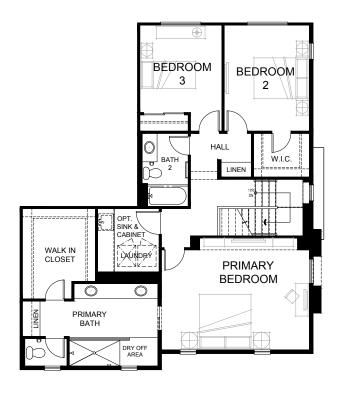

## **PLAN 4A, The Reef**

3 Bed 2.5 Bath 1,840 sq ft 2-car Side-by-side Garage

FIRST FLOOR SECOND FLOOR

HB Walk by Olson Homes | 8375 Talbert Avenue, Huntington Beach, CA 92646 | (562) 370-9514 | hb@theolsonco.com | HBWalkHomes.com