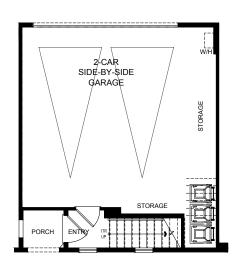

## **PLAN 1A, The Pier**

3 Bed

3 Bath

1,269 sq ft

2-car Side-by-side Garage

FIRST FLOOR

**SECOND FLOOR** 

THIRD FLOOR