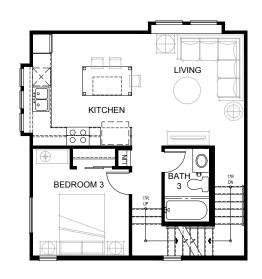

## **PLAN 1A, The Pier**

3 Bed

3 Bath

1,269 sq ft

2-car Side-by-side Garage

FIRST FLOOR

**SECOND FLOOR** 

THIRD FLOOR