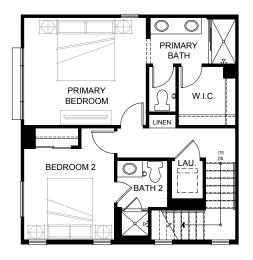

## **PLAN 1A, The Pier**

3 Bed

3 Bath

1,269 sq ft

2-car Side-by-side Garage

FIRST FLOOR

**SECOND FLOOR** 

THIRD FLOOR